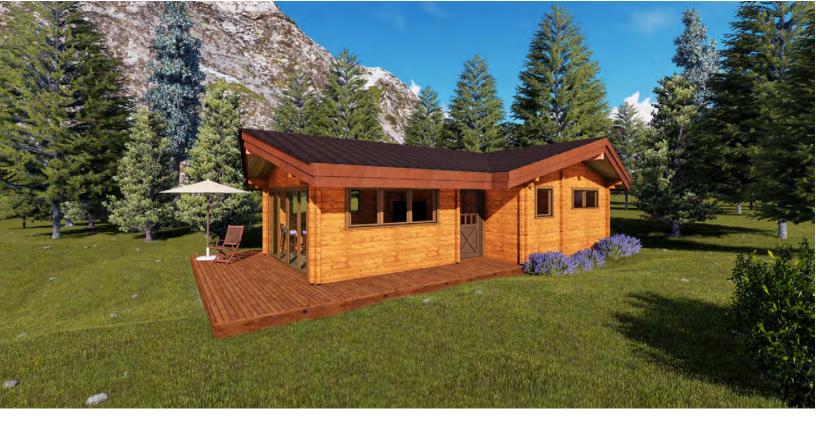

## MacTier

A bunkhouse layout in our popular T-shaped design. Classically designed prow roofs on three gable ends add interest and extra coverage from the elements. The warmhued solid Western Red Cedar in our well-tested log building system provide your guests a secure space in nature.