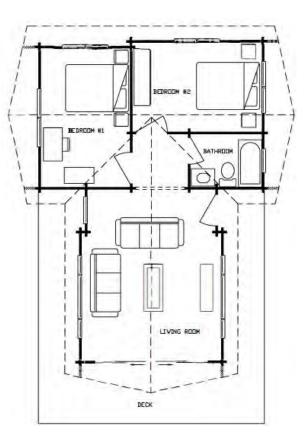

Floor Plan: Wasaga Model No: 5187 Total Area: 650 square feet (60.37 m<sup>2</sup>) Width: 27'-7" (7.21 m) Depth: 33'-3" (10.15 m)

## MAIN FLOOR 650 square feet (60.37 m<sup>2</sup>)

12745 - 116 Avenue Surrey, BC Canada V3V 7H9 Tel: 604.582.8295 Toll Free: 1.800.665.0660 Fax: 604.582.9053 www.panabode.com