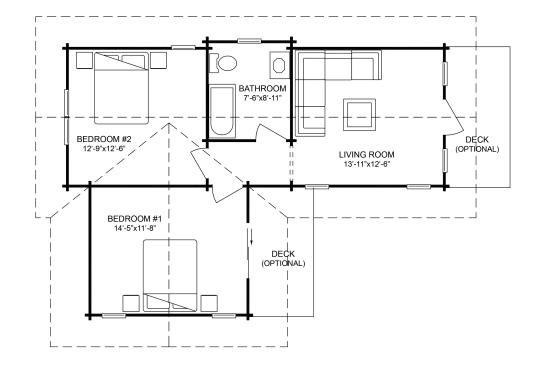

Floor Plan:

Simcoe

Model No:

5186

Total Area:

650 square feet (60.37 m<sup>2</sup>)

Width:

35'-5" (10.79 m)

Depth:

25'-9" (7.85 m)

MAIN FLOOR **650 square feet (60.37 m²)** 

12745 - 116 Avenue Surrey, BC Canada V3V 7H9 **Tel:** 604.582.8295

**Toll Free:** 1.800.665.0660 **Fax:** 604.582.9053 www.panabode.com