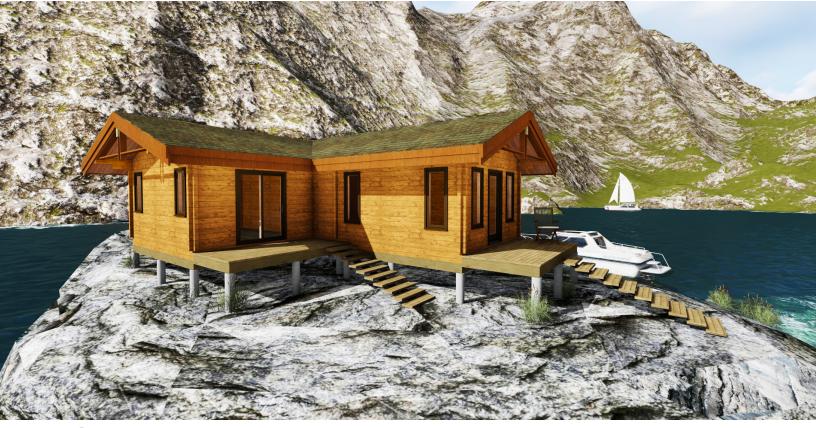

## Simcoe

It features a popular L-shape with a separate entrance for the larger bedroom; it makes for a private bunkhouse space. Solid Western Red Cedar log construction provides exceptional comfort and durability while deep overhangs and optional decks make for a pleasant outdoor extended space.