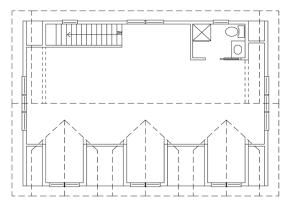

Depth:

24'-0" (7.32 m)

MAIN FLOOR 809 square feet (75.16 m²)

LOFT **671 square feet (62.34 m²)** 

12745 - 116 Avenue Surrey, BC Canada V3V 7H9 **Tel:** 604.582.8295

**Toll Free:** 1.800.665.0660 **Fax:** 604.582.9053 www.panabode.com