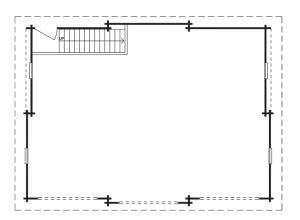

Depth:

24'-0" (7.32 m)

MAIN FLOOR 809 square feet (75.16 m²)

LOFT **671 square feet (62.34 m²)** 

12745 - 116 Avenue Surrey, BC Canada V3V 7H9 **Tel:** 604.582.8295

**Toll Free:** 1.800.665.0660 **Fax:** 604.582.9053 www.panabode.com