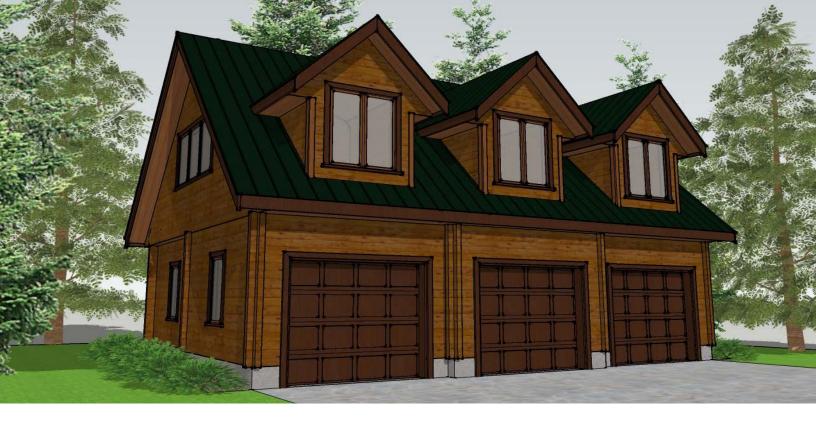

## Three Car Garage with Loft

This traditional garage package provides an abundance of room and class. Let your imagination run wild with unique layout options on the second floor. Keep your most valuable possessions all under one roof - or create a living space for extra guests or rental income.

Floor Plan:

Three Car Garage w/ Loft

Model No:

3001

Total Area:

1,480 square feet (137.50 m<sup>2</sup>)

Width:

33'-0" (10.06 m)