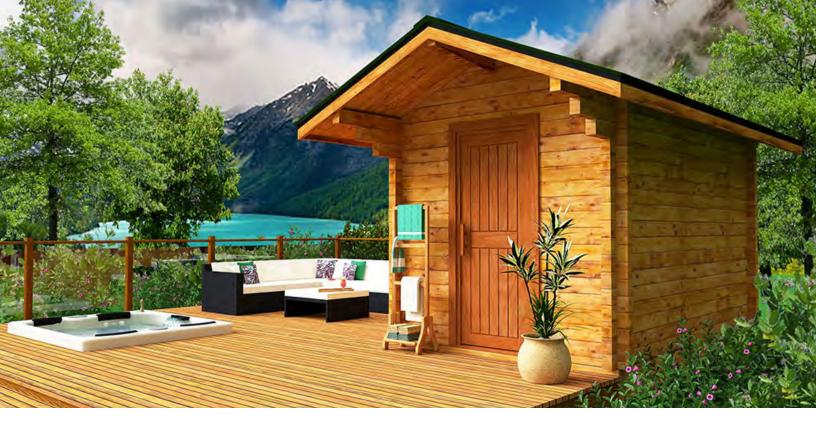

## Arnes

For five to six people in a wide layout for three sides suitable for laying down. Like all Pan-Abode saunas, features our solid Cedar log walls, door and vaulted roof overhead with ceiling decking for an enveloping effect. This kit's roof overhang protects you from the elements while entering your western red cedar infused sauna. Floor Plan:

Arnes Sauna Model No: 1873 Total Area: 96 square feet (8.92 m²) Width: 8'-0" (2.44 m) Depth: 12'-0" (3.66 m)

MAIN FLOOR 96 square feet (8.92 m<sup>2</sup>)

12745 - 116 Avenue Surrey, BC Canada V3V 7H9 Tel: 604.582.8295 Toll Free: 1.800.665.0660 Fax: 604.582.9053 www.panabode.com