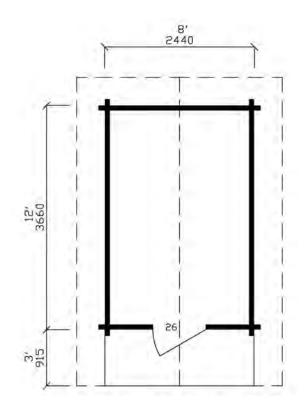

Arnes Sauna Model No: 1873 Total Area: 96 square feet (8.92 m²) Width: 8'-0" (2.44 m) Depth: 12'-0" (3.66 m)

MAIN FLOOR 96 square feet (8.92 m<sup>2</sup>)

12745 - 116 Avenue Surrey, BC Canada V3V 7H9 Tel: 604.582.8295 Toll Free: 1.800.665.0660 Fax: 604.582.9053 www.panabode.com