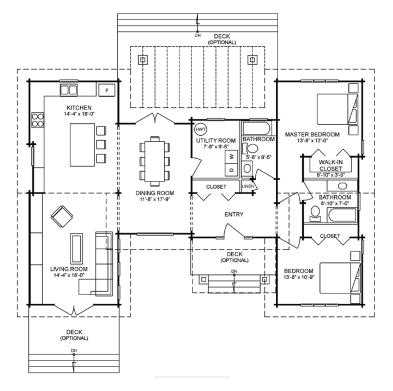

Floor Plan:

Sierra

Model No:

1802

Total Area:

1,554 square feet (144.37 m<sup>2</sup>)

Width:

54'-11" (16.74 m)

Depth:

36'-11" (11.25 m)

MAIN FLOOR

1,554 square feet (144.37 m²)

12745 - 116 Avenue Surrey, BC Canada V3V 7H9 **Tel:** 604.582.8295 **Toll Free:** 1.800.665.0660

**Fax:** 604.582.9053 www.panabode.com